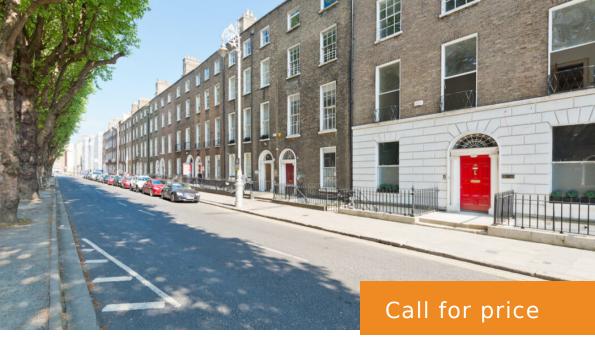

## 64/65 LEESON ST, DUBLIN 2

https://galvin.twcdemo.ie

64 / 65 Lower Leeson St comprises two adjoining four storey, over basement, mid-terrace Georgian buildings with an additional mews building to the rear extending to approximately 11,000 sq. ft. in total. The property benefits from a newly completed refurbishment which was carried out to the highest of standards and...